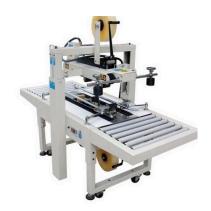

## MINI CARTON TAPING MACHINE - MODEL -QE-P-QEXA

## **FEATURES:**

- 1. Twin Mast Column for Greater Stability during Operation.
- 2. Auto on/off- for Power Saving.
- 3. Digital Carton Counter.
- 4. Separate Top and Bottom Drive for Perfect and Uniform Taping.
- 5. Uniform and Controlled Pressure during Taping.
- 6. Twin Flap Squeeze Rollers Provides Additional Squeezing for Perfect Top Alignment.
- 7. Belt Speed of 20 m/minute.
- 8. Make-China

## **SPECIFICATION:**

| Power                   | 220V /50Hz, 1 Phase                           |
|-------------------------|-----------------------------------------------|
| Tape Width              | 34 mm (Tape length on 2 sides 30 mm)          |
| Max. Packing Dimension  | L (180∞) mm x W (95 – 300) mm x H (70-500) mm |
| Carton weight Capacity  | 20kg                                          |
| Packing Speed           | 18m/Min                                       |
| Technical Configuration | Contactor-France "Schneider" • Motor -Meiwa • |
|                         | Roller-Aluminium                              |
| Machine Size            | L1090*W693*H-1250                             |
| Table Height            | 600 mm - 650 mm (Adjustable)                  |
| Machine Weight          | • N.W-190 Kgs/GW-230 Kgs                      |