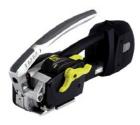

# STEEL STRAPPING MACHINES

13-24

**15** S-246

**18** H-300 CUTTER

13 STEEL STRAP HAND TOOLS M UL-16/20

**16** C-3104 / 05 / 06 ( SEALER)

**19** STTR 19-25-32 (TENSIONER)

**12** C-5004/C 5005/C 5015 (OFF – SET TYPE)

14 S-296 ( TENSIONER)

**17** C-3160 / C-3180 (SEALER)

STP 19-25-32 (SEALER)

21 STSR-32 HT COMBINATION TOOL)

**24** H410 CUTTER