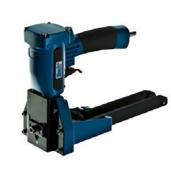

## NAILING MACHINE AND STAPLERS

03-05

STAPLER - QLU-2538

**07** BATTERY POWERED ZP-22/ZP-26

01

CORRUGATE STAPLER MACHINE AIR OPERATED

03 PNEUMATIC NAILING MACHINES CN15W55

# PLASTIC STRAPPING

06-12

**08** PP, PET, CORD STRAP HAND TOOLS P-330

02 SP-50 SERIES STAPLER-CORRUGATE BOX

04 PNEUMATIC STAPLING MACHINES 8016

06 XQD-19 (AIR OPERATED PET STRAP MACHINE)

09

P-482 / P-452