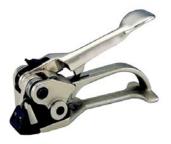

# STEEL STRAPPING MACHINES

13-24

**15** S-246

**18** H-300 CUTTER

13 STEEL STRAP HAND TOOLS M UL-16/20

**16** C-3104 / 05 / 06 ( SEALER)

**19** STTR 19-25-32 (TENSIONER)

**12** C-5004/C 5005/C 5015 (OFF – SET TYPE)

14 S-296 ( TENSIONER)

**17** C-3160 / C-3180 (SEALER)

STP 19-25-32 (SEALER)

21 STSR-32 HT COMBINATION TOOL)

**24** H410 CUTTER