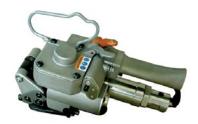

# STEEL STRAPPING MACHINES

13-24

**15** S-246

**18** H-300 CUTTER

13 STEEL STRAP HAND TOOLS M UL-16/20

**16** C-3104 / 05 / 06 ( SEALER)

**19** STTR 19-25-32 (TENSIONER)

**12** C-5004/C 5005/C 5015 (OFF – SET TYPE)

14 S-296 ( TENSIONER)

**17** C-3160 / C-3180 (SEALER)

STP 19-25-32 (SEALER)

21 STSR-32 HT COMBINATION TOOL)

**24** H410 CUTTER