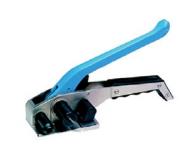

# STEEL STRAPPING MACHINES

13-24

**15** S-246

**18** H-300 CUTTER

13 STEEL STRAP HAND TOOLS M UL-16/20

**16** C-3104 / 05 / 06 ( SEALER)

**19** STTR 19-25-32 (TENSIONER)

**12** C-5004/C 5005/C 5015 (OFF – SET TYPE)

14 S-296 ( TENSIONER)

**17** C-3160 / C-3180 (SEALER)

STP 19-25-32 (SEALER)

21 STSR-32 HT COMBINATION TOOL)

**24** H410 CUTTER