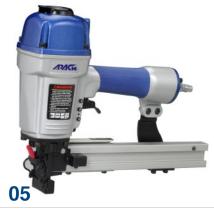

## NAILING MACHINE AND STAPLERS

03-05

STAPLER - QLU-2538

**07** BATTERY POWERED ZP-22/ZP-26

01

CORRUGATE STAPLER MACHINE AIR OPERATED

03 PNEUMATIC NAILING MACHINES CN15W55