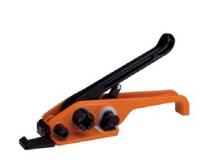

# STEEL STRAPPING MACHINES

13-24

**15** S-246

**18** H-300 CUTTER

13 STEEL STRAP HAND TOOLS M UL-16/20

**16** C-3104 / 05 / 06 ( SEALER)

**19** STTR 19-25-32 (TENSIONER)

**12** C-5004/C 5005/C 5015 (OFF – SET TYPE)

14 S-296 ( TENSIONER)

**17** C-3160 / C-3180 (SEALER)

STP 19-25-32 (SEALER)

21 STSR-32 HT COMBINATION TOOL)

**24** H410 CUTTER